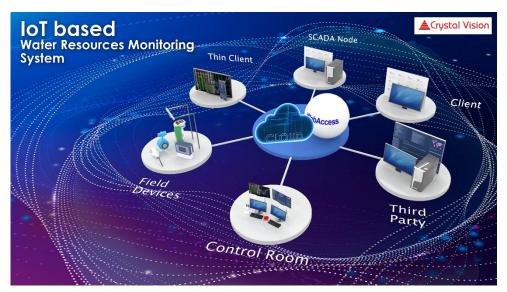

## **General Description**

Crystal Vision India's IoT based Water Resources Monitoring System is an ideal solution for real time data collection, validation and water accounting techniques. Using hi-tech field mounted water measuring devices like Rain Gauges, Level Transmitters, Open channel flow meters, Radar Area Velocity Flow Meters, Acoustic Doppler Flow Meters, Ultrasonic Clamp on and Insertion type Flow Meters, Pipe flow meters integrated with smart data logger and Remote Telemetry units real time data is collected and transferred to cloud server over wireless RF or GRPS network. User friendly Cloud software provides customized data reports in excel and graphical formats. Local alarms, SMS and Mail alerts can be set exclusively to report normal and abnormal conditions in the supply network. Click here for detailed visual representation of the system.