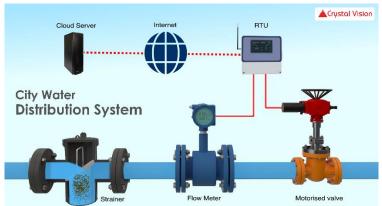

## **General Description**

Crystal Vision India offer Smart Distribution System for seamless handling of water transmission and distribution in the entire network. Sump and OH tanks are provided with wireless Level Transmitters for continuous monitoring of water levels. Pump controller receives data sent by level transmitters and based on level and demand based automated pre-set supply cycle, overhead tanks are filled. Automated valve shuts off water supply when individual overhead tank is full and Pump is shut off when all tanks are full. Water main and sub-main connected to overhead reservoirs carry water to all intended places in the region. Click here for detailed visual representation of the system.

## **Features**

- Automated Distribution station ensuring the process is fully automatic and unmanned
- Sequential valve operation to ensure maintained supply pressure and seamless water distribution up to the last user in the grid, irrespective of location, level and altitude
- Seamless Wireless networking ensuring remote access to the system using customized Cloud platforms on any device
- Failsafe manual override and manual control to control abnormal conditions