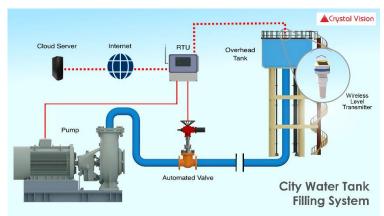

## **General Description**

Crystal Vision India offer Smart Distribution System for seamless handling of water transmission and distribution in the entire network. Sump and OH tanks are provided with wireless Level Transmitters for continuous monitoring of water levels. Pump controller receives data sent by level transmitters and based on level and demand based automated pre-set supply cycle, overhead tanks are filled. Automated valve shuts off water supply when individual overhead tank is full and Pump is shut off when all tanks are full. Water main and sub-main connected to overhead reservoirs carry water to all intended places in the region. Click here for detailed visual representation of the system.